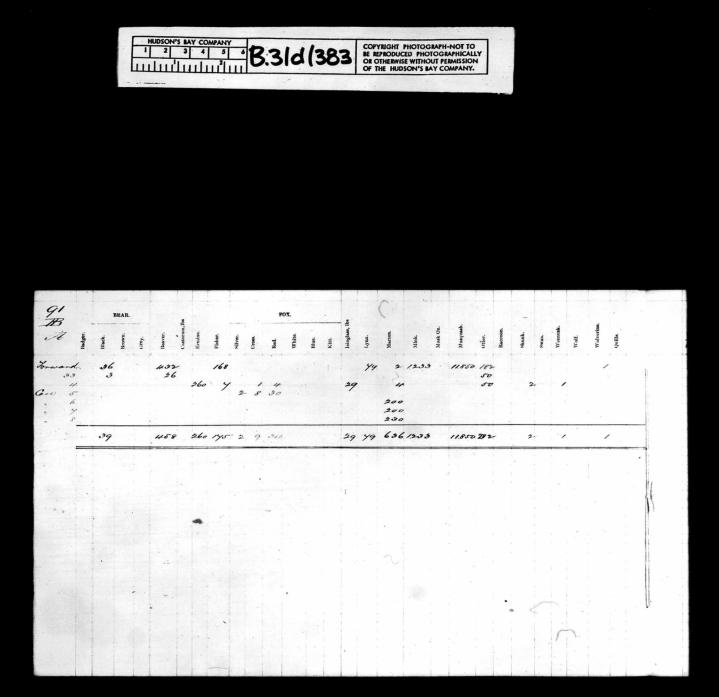

6 3 | 2          |         | 103<br>65 | 2       |        |      |              |       |       |                | 49<br>30 | Z<br>Z  | 290<br>190<br>90<br>186<br>34% | 2 2 2 2 2 2 2 2 2 2 2 2 2 2 2 2 2 2 2 2 | 250<br>92<br>90                                                    |          |        |       |          |       |            |   |     |         |
| Forward                |           | 36       |        |       | 43              | 2          |         | 168       | >       |        |      |              |       |       |                | 79       | z       | 1233                           |                                         | 11.850 182                                                         |          |        |       | 1        |       | 1          |   |     |         |





0 91 BEAR. FOX. TB . Isinglass, Ibs Castorum, lbs . Musquash. Musk Ox. Weenusk. Raccoon. Wolverine Ermine. Marten. A Brown. White. skunk. Swan. Black. Fisher. silver. Lynx. Badger Grey. Seaver. Cross. Mink. Wolf Quille. Blue. Kitt. Red Recapitulation 4 39 % 458 Sea. 260 Demin 195 Valer, 2 Jose, Ci. 34 Neder, 29 Bateninglaco, p. 99 Zyran, 636 Marlen, 1233 Micak, 11850 Maisene, 2022 Offer, 2 Other, 1 Clourse, 1 Colverine; 2 5 1 5 6 6 8 2 2 4 6 5 1 10 5 0 6 5 12 50400 2.51900 1820 1.01500 12850 48 45 44 80 425 31600 red, ph 1.04940 141495 1.18500 2.05860 80 03 3 70 1 10.34998 SON & BAY HOUSE 301 29 2 1 OFFICE NTON

| HUDSON'S BAY COMPANY<br>1 2 3 4 5 4<br>HILLI 1 1 1 1 1 1 1 2 1 1 1 B.31d (383 | COPYRIGHT PHOTOGRAPH-NOT TO<br>BE REPRODUCED PHOTOGRAPHICALLY<br>OR OTHERWISE WITHOUT PERMISSI